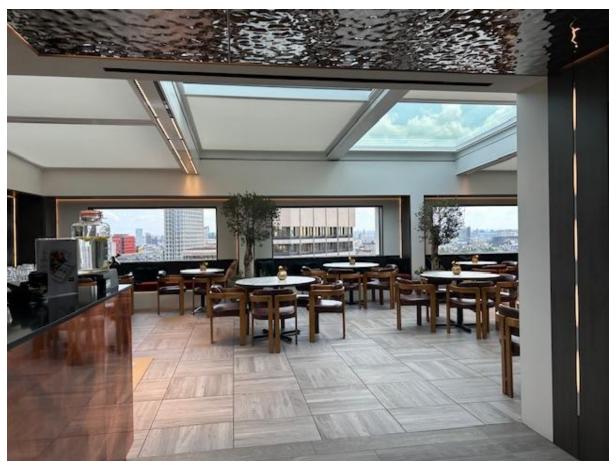

### **AMENITIES** IMPRESSIVE GROUND FLOOR RECEPTION

**END OF TRIP FACILITIES** PLASTERED CEILING

LED LIGHTING

**NEW AIR CONDITIONING** 

**COMMISSIONAIRES** 

MET LOUNGE AVAILABLE FOR ALL TENANTS USE

FIBRE OPTIC CABLING **FULLY FURNISHED** 

Kitchen/Breakout

Open Plan Area

Typical Office

The Met Lounge

Floor Plan