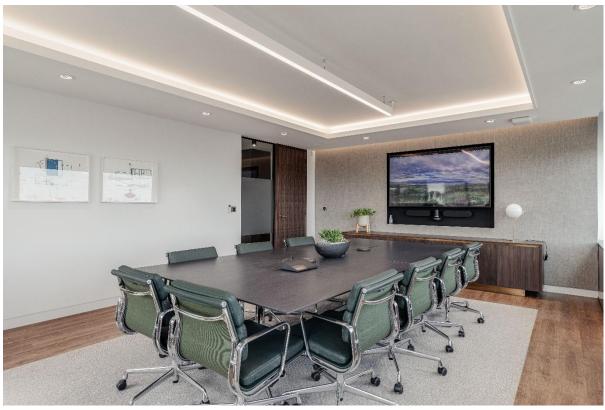

### **SPACE**

Comprises the entire 8<sup>th</sup> floor with stunning views 0ver central London totalling approximately 4,527 sq ft recently fitted and furnished and hardly used by our client to provide a reception, 2 large meeting rooms, 1 smaller meeting room, 7 private offices, 2 open plan areas, comms room and kitchen/breakout area.

### **TERMS**

**LEASE** A short term lease is available for a term up to 3 years.

**RENT** £734,000 per annum inclusive of rates and service charge.

Reception

Open Plan Area

Meeting Room 1

Meeting Room 2

Kitchen/Breakout