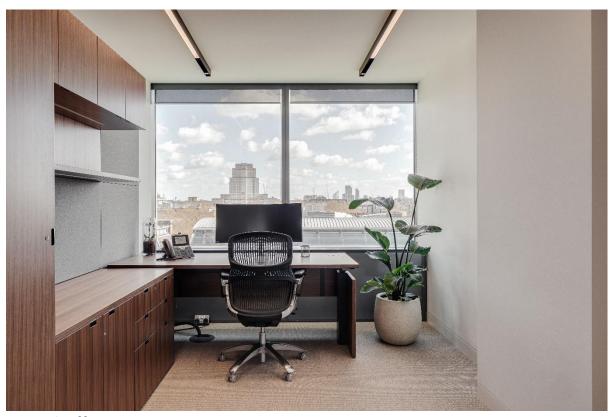

### **SPACE**

Comprises the entire 8<sup>th</sup> floor with stunning views 0ver central London totalling approximately 4,527 sq ft recently fitted and furnished and hardly used by our client to provide a reception, 2 large meeting rooms, 1 smaller meeting room, 7 private offices, 2 open plan areas, comms room and kitchen/breakout area.

The offices are ready to walk into without further expense.

Kitchen/Breakout

Open Plan Area

Typical Office

The Met Lounge

Floor Plan