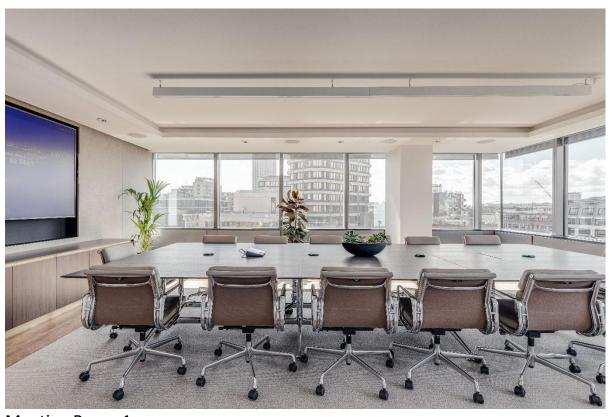

### **SPACE**

Comprises the entire 8<sup>th</sup> floor with stunning views 0ver central London totalling approximately 4,527 sq ft recently fitted and furnished and hardly used by our client to provide a reception, 2 large meeting rooms, 1 smaller meeting room, 7 private offices, 2 open plan areas, comms room and kitchen/breakout area.

### **TERMS**

**LEASE** A short term lease is available for a term up to 3 years.

**RENT** £734,000 per annum inclusive of rates and service charge.

Reception

Open Plan Area

Meeting Room 1

Meeting Room 2

Kitchen/Breakout