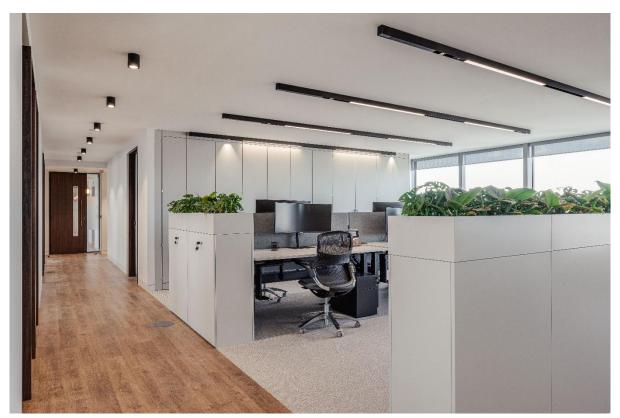

### **SPACE**

Comprises the entire 8<sup>th</sup> floor with stunning views 0ver central London totalling approximately 4,527 sq ft recently fitted and furnished and hardly used by our client to provide a reception, 2 large meeting rooms, 1 smaller meeting room, 7 private offices, 2 open plan areas, comms room and kitchen/breakout area.

Kitchen/Breakout

Open Plan Area

Typical Office

The Met Lounge

Floor Plan