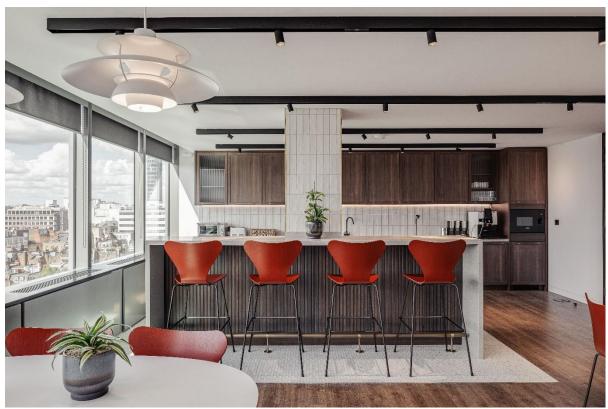

### **SPACE**

Comprises the entire 8<sup>th</sup> floor with stunning views 0ver central London totalling approximately 4,527 sq ft recently fitted and furnished and hardly used by our client to provide a reception, 2 large meeting rooms, 1 smaller meeting room, 7 private offices, 2 open plan areas, comms room and kitchen/breakout area.

Kitchen/Breakout

Open Plan Area

Typical Office

The Met Lounge

Floor Plan