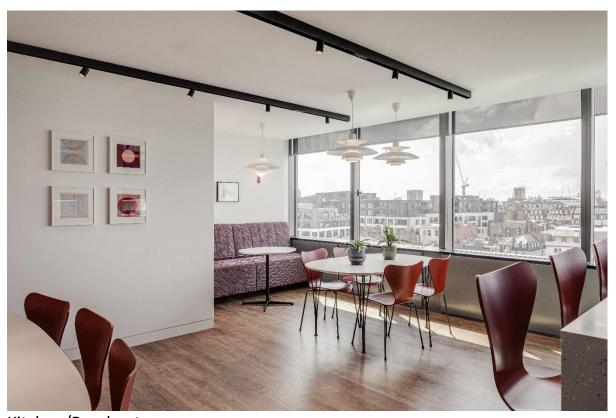

### **SPACE**

Comprises the entire 8<sup>th</sup> floor with stunning views 0ver central London totalling approximately 4,527 sq ft recently fitted and furnished and hardly used by our client to provide a reception, 2 large meeting rooms, 1 smaller meeting room, 7 private offices, 2 open plan areas, comms room and kitchen/breakout area.

Kitchen/Breakout

Open Plan Area

Typical Office

The Met Lounge

Floor Plan