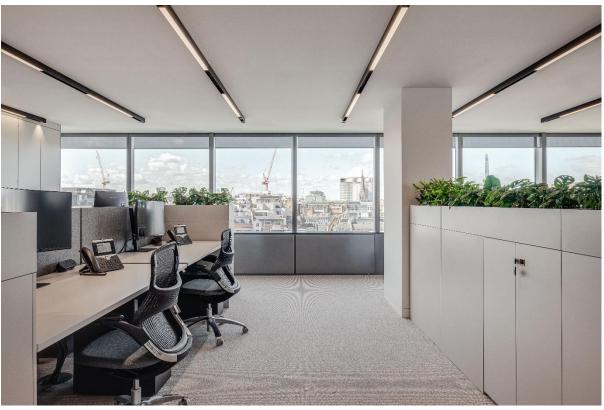

### **SPACE**

Comprises the entire 8<sup>th</sup> floor with stunning views 0ver central London totalling approximately 4,527 sq ft recently fitted and furnished and hardly used by our client to provide a reception, 2 large meeting rooms, 1 smaller meeting room, 7 private offices, 2 open plan areas, comms room and kitchen/breakout area.

Kitchen/Breakout

Open Plan Area

Typical Office

The Met Lounge

Floor Plan