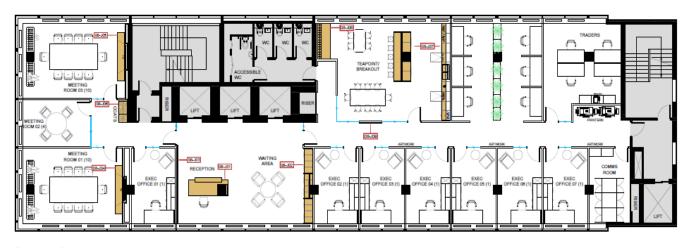

### **SPACE**

Comprises the entire 8<sup>th</sup> floor with stunning views 0ver central London totalling approximately 4,527 sq ft recently fitted and furnished and hardly used by our client to provide a reception, 2 large meeting rooms, 1 smaller meeting room, 7 private offices, 2 open plan areas, comms room and kitchen/breakout area.

Kitchen/Breakout

Open Plan Area

Typical Office

The Met Lounge

Floor Plan