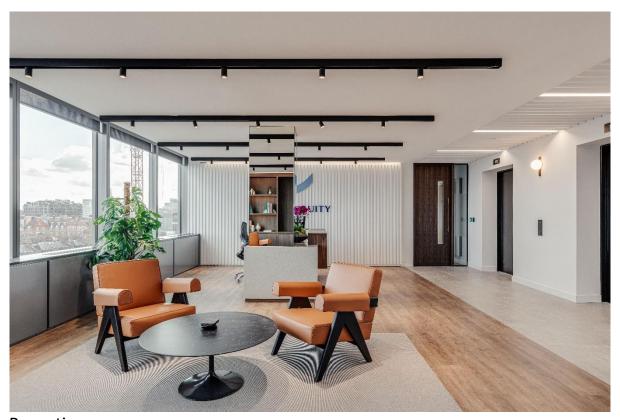

### **SPACE**

Comprises the entire 8<sup>th</sup> floor with stunning views 0ver central London totalling approximately 4,527 sq ft recently fitted and furnished and hardly used by our client to provide a reception, 2 large meeting rooms, 1 smaller meeting room, 7 private offices, 2 open plan areas, comms room and kitchen/breakout area.

### **TERMS**

**LEASE** A short term lease is available for a term up to 3 years.

**RENT** £734,000 per annum inclusive of rates and service charge.

Reception

Open Plan Area

Meeting Room 1

Meeting Room 2

Kitchen/Breakout