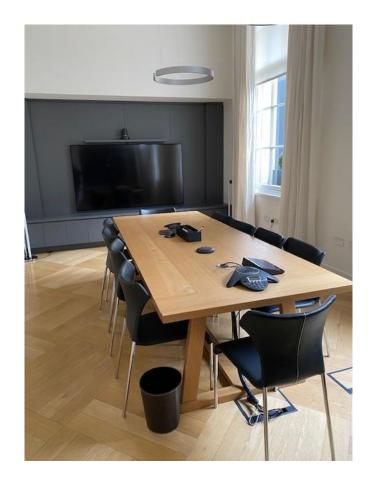

Circus & Piccadilly underground stations are closeby.

DESCRIPTION: Comprises a prestige self contained office suite on the

entire second floor currently divided into reception, open plan meeting room, director's office, smaller office and own

W.C. totalling approximately 1,091 sq ft.

AMENITIES: \* AIR CONDITIONING \* FIBRE OPTIC CABLING

LEASE/S: Expires 16<sup>th</sup> March 2026. Alternatively, new lease direct

from the landlord for a term by arrangement is available.