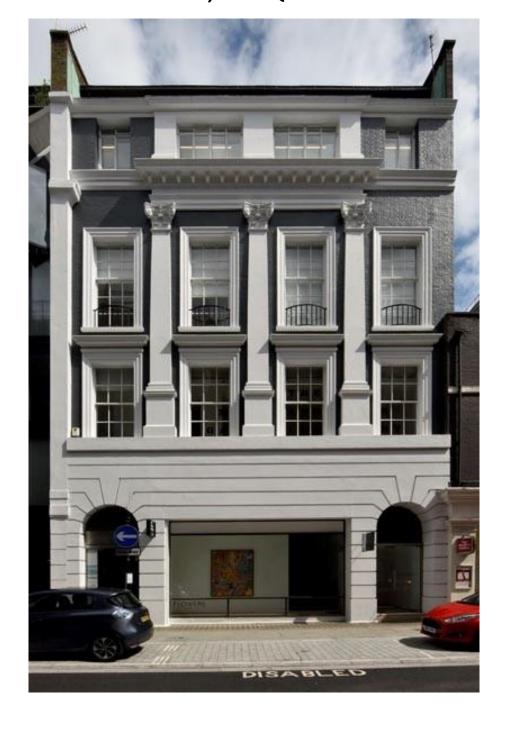

## SUPERB SELF CONTAINED OFFICE FLOOR 21 CORK STREET LONDON W1 1,091 SQ FT

LOCATION: Situated in the heart of Mayfair between the junctions with

Burlington Gardens and Clifford Street. Green Park, Oxford

Circus & Piccadilly underground stations are closeby.

DESCRIPTION: Comprises a prestige self contained office suite on the

entire second floor currently divided into reception, open plan meeting room, director's office, smaller office and own