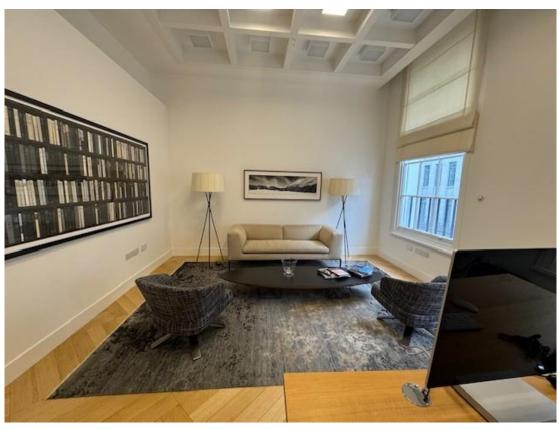

Circus & Piccadilly underground stations are closeby.

DESCRIPTION: Comprises a prestige self contained office suite on the

entire second floor currently divided into reception, open plan meeting room, director's office, smaller office and own

W.C. totalling approximately 1,091 sq ft.

AMENITIES: \* AIR CONDITIONING \* FIBRE OPTIC CABLING

LEASE/S: Expires 16<sup>th</sup> March 2026. Alternatively, new lease direct

from the landlord for a term by arrangement is available.