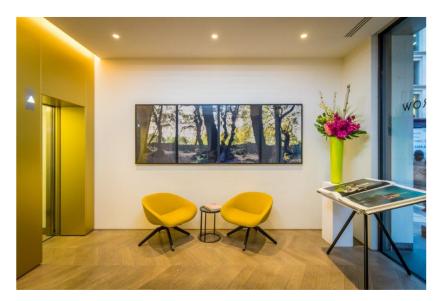

facilities to be found in Mayfair.

THE SPACE Comprises a self-contained suite on the entire 2<sup>nd</sup> floor

approached through a manned reception area and presently divided by the highest quality partitioning to provide reception, boardroom room, 2 meeting rooms, a

private office, open plan area and kitchen.

THE SERVICES - Two Automatic Passenger Lifts

- Raised Italian Oak Parquet Flooring

- Air Conditioning

- LED Lighting

- Commissionaire

- Plastered Ceiling

- 24 Hour Access