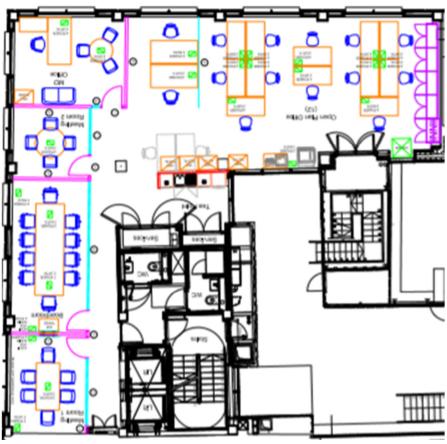

facilities to be found in Mayfair.

THE SPACE Comprises a self-contained suite on the entire 2<sup>nd</sup> floor

approached through a manned reception area and presently divided by the highest quality partitioning to provide reception, boardroom room, 2 meeting rooms, a