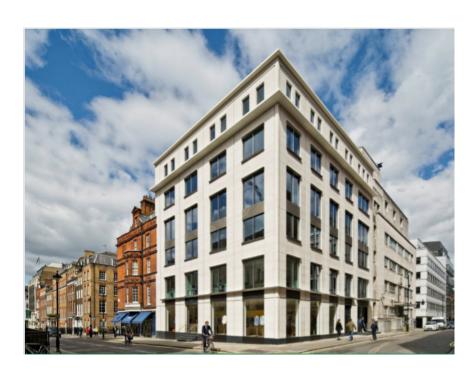

## **28 SAVILE ROW LONDON W1**

## 1,906 SQ FT

The Area This development completed only 3 years ago is located at

the junction of Savile Row Street with Clifford Street. Green Park, Bond Street & Oxford Circus underground stations are close by together with the superb dining