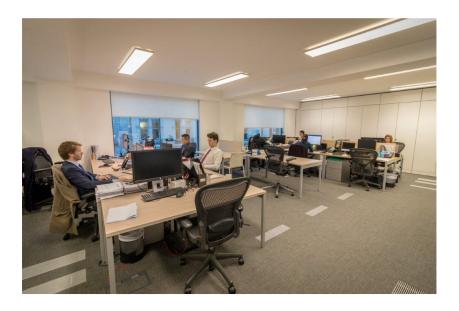

facilities to be found in Mayfair.

THE SPACE Comprises a self-contained suite on the entire 2<sup>nd</sup> floor

approached through a manned reception area and presently divided by the highest quality partitioning to provide reception, boardroom room, 2 meeting rooms, a

private office, open plan area and kitchen.

THE SERVICES - Two Automatic Passenger Lifts

- Raised Italian Oak Parquet Flooring

- Air Conditioning

- LED Lighting

- Commissionaire

- Plastered Ceiling

- 24 Hour Access