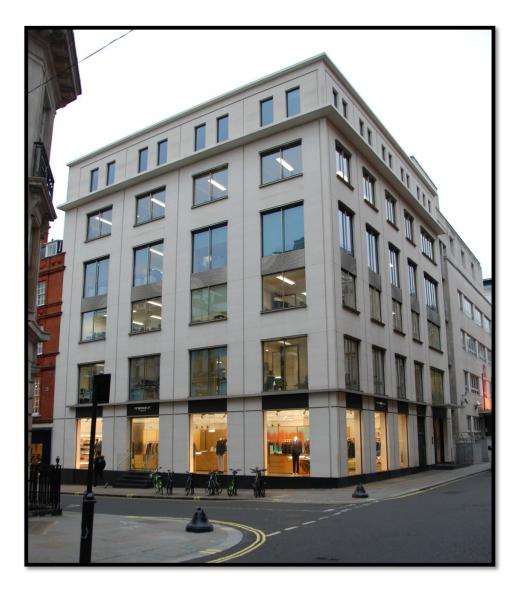

## **28 SAVILE ROW LONDON W1**

1,874 SQ FT

The Area This development completed only 3 years ago is located at

the junction of Savile Row with Clifford Street. Green Park, Bond Street & Oxford Circus underground stations are close by together with the superb dining facilities to be