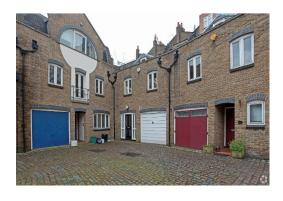

## 12 CELBRIDGE MEWS, PADDINGTON W2 1,280 sq ft

LOCATION: This attractive mews building is situated just off Porchester Road which itself is

located off Westbourne Grove. Paddington main line and underground & Royal

Park underground stations are a moment's walk from the property.

DESCRIPTION: Comprises a self-contained building totalling 1,280 sq ft over ground and 1st

floors in this attractive cobbled mews together with a private garage. The ground floor is open plan with a kitchen area and the 1st floor is approached via a spiral staircase in open plan playout with windows over the mews and