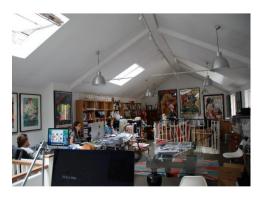

Park underground stations are a moment's walk from the property.

DESCRIPTION: Comprises a self-contained building totalling 1,280 sq ft over ground and 1st

floors in this attractive cobbled mews together with a private garage. The ground floor is open plan with a kitchen area and the 1st floor is approached via a spiral staircase in open plan playout with windows over the mews and

skylights.

**AMENTIES:** \* Self-contained building

\* Central heating \* CAT 5 cabling \* Carpeted \* Garage for one car \* Kitchen

\* Good natural light \* Substantial floor to ceiling height

LEASE: Assignment of the existing lease for a term to expire 9<sup>th</sup> November 2020.