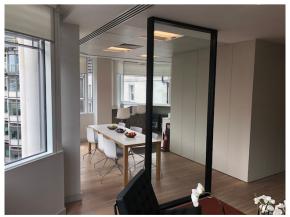

THE SPACE Comprises a self-contained suite on the 4th floor

approached through a manned reception area and presently divided by the highest quality partitioning to provide reception, boardroom room, meeting room, 3 offices, open plan, print room and kitchen/break out area

and gym.

THE SERVICES - Two Automatic Passenger Lifts

- Raised Floor

- Gym

Air ConditioningCat II Lighting

- Commissionaire

- Part Wood Floor/Part Carpeted

- Suspended Ceiling