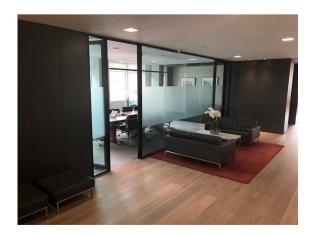

THE SPACE Comprises a self-contained suite on the 4th floor

approached through a manned reception area and presently divided by the highest quality partitioning to provide reception, boardroom room, meeting room, 3 offices, open plan, print room and kitchen/break out area

and gym.

THE SERVICES - Two Automatic Passenger Lifts

- Raised Floor

- Gym

Air ConditioningCat II Lighting

- Commissionaire

- Part Wood Floor/Part Carpeted

- Suspended Ceiling