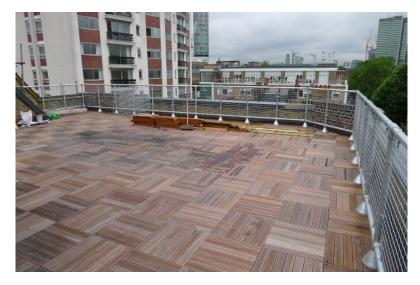

TOTAL 3,645 sq ft 339 sq m

THE SERVICES - Automatic passenger lift

Comfort coolingRaised floors

Capped off servicesW.C.'s on each floorPlastered ceilings

Generous natural light throughoutLarge roof terrace with decking