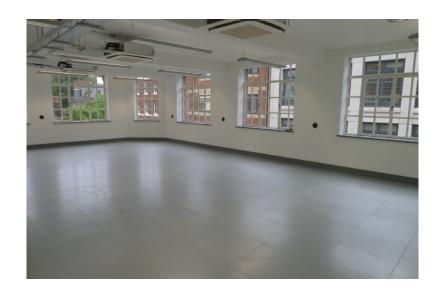

## THE SPACE

Comprises the entire upper part offices arranged as open plan floors capable of easy subdivision due to the superb natural light as follows:

| First Floor  | 903 sq ft | 84 sq m   |
|--------------|-----------|-----------|
| Second Floor | 903 sq ft | 84 sq m   |
| Third Floor  | 903 sq ft | 84 sq m   |
| Fourth Floor | 937 sq ft | 87 sq m   |
| Roof Terrace | 937 Sq 1t | 67 Sq 111 |

TOTAL 3,645 sq ft 339 sq m

THE SERVICES - Automatic passenger lift

Comfort coolingRaised floors

Capped off servicesW.C.'s on each floorPlastered ceilings

Generous natural light throughoutLarge roof terrace with decking