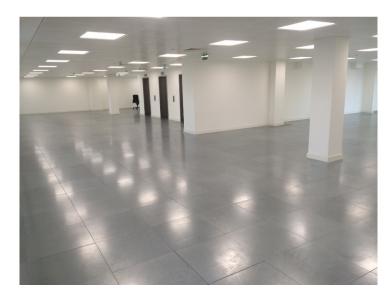

DESCRIPTION Forming part of the 6th floor which has been comprehensively refurbished to provide an open plan office suite with fantastic

natural light totaling approximately 1,962 sq ft.

AMENITIES - 3 Automatic Passenger Lifts

- Comfort Cooling

- LED Lighting

- Commissionaire

- Metal Tiled Suspended Ceiling

- 24 Hour Access

- Basement Bicycle racks and shower

LEASE A new lease for a term expiring December 2021.

RENT £73.50 p sq ft.