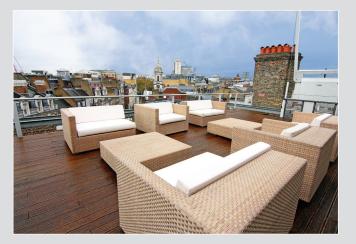

### **Amenities**

- Fully fitted and ready to walk into
- Commissionaire
- LG 3 lighting
- Four pipe fan coil air conditioning
- Carpeted

- Large roof terrace to front and terraces to rear and side
- Superb natural light
- Metal tile suspended ceilings
- Kitchens on both floors