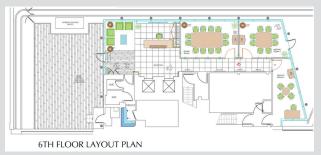

# Accommodation

 5th floor
 3,457 sq ft

 6th floor
 1,198 sq ft

Total 4,655 sq ft