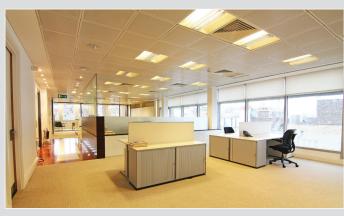

# Description

40-41 Conduit Street is located on the east side of Conduit Street, opposite St George Street and within a few metres from the junction with New Bond Street. The offices are impeccably fitted out to a very high standard and comprise open plan areas, 7 offices and 3 meeting rooms

### **Amenities**

- Fully fitted and ready to walk into
- Commissionaire
- LG 3 lighting
- Four pipe fan coil air conditioning
- Carpeted

- Large roof terrace to front and terraces to rear and side
- Superb natural light
- Metal tile suspended ceilings
- Kitchens on both floors