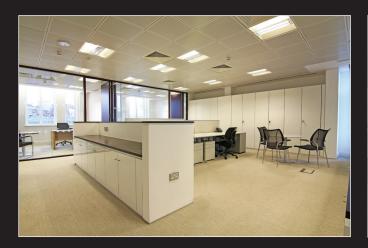

# Description

40-41 Conduit Street is located on the east side of Conduit Street, opposite St George Street and within a few metres from the junction with New Bond Street. The offices are impeccably fitted out to a very high standard and comprise open plan areas, 7 offices and 3 meeting rooms

### **Amenities**

- Fully fitted and ready to walk into
- Commissionaire
- LG 3 lighting
- Four pipe fan coil air conditioning
- Carpeted

- Large roof terrace to front and terraces to rear and side
- Superb natural light
- Metal tile suspended ceilings
- Kitchens on both floors