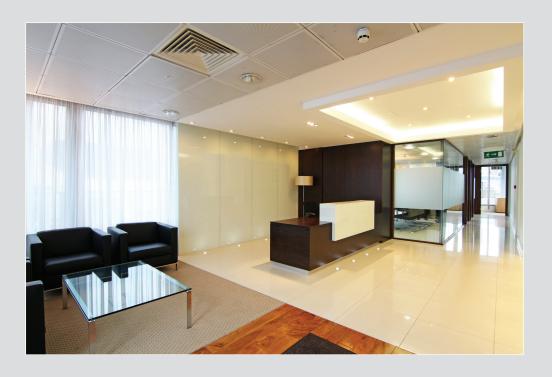

# Description

40-41 Conduit Street is located on the east side of Conduit Street, opposite St George Street and within a few metres from the junction with New Bond Street. The offices are impeccably fitted out to a very high standard and comprise open plan areas, 7 offices and 3 meeting rooms

### **Amenities**

- Fully fitted and ready to walk into
- Commissionaire
- LG 3 lighting
- Four pipe fan coil air conditioning
- Carpeted

- Large roof terrace to front and terraces to rear and side
- Superb natural light
- Metal tile suspended ceilings
- Kitchens on both floors