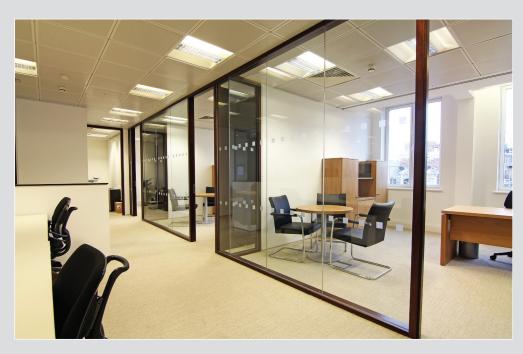

# Description

40-41 Conduit Street is located on the east side of Conduit Street, opposite St George Street and within a few metres from the junction with New Bond Street. The offices are impeccably fitted out to a very high standard and comprise open plan areas, 7 offices and 3 meeting rooms

### **Amenities**

- Fully fitted and ready to walk into
- Commissionaire
- LG 3 lighting
- Four pipe fan coil air conditioning
- Carpeted

- Large roof terrace to front and terraces to rear and side
- Superb natural light
- Metal tile suspended ceilings
- Kitchens on both floors