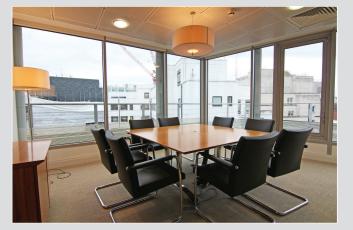

# Description

40-41 Conduit Street is located on the east side of Conduit Street, opposite St George Street and within a few metres from the junction with New Bond Street. The offices are impeccably fitted out to a very high standard and comprise open plan areas, 7 offices and 3 meeting rooms

### **Amenities**

- Fully fitted and ready to walk into
- Commissionaire
- LG 3 lighting
- Four pipe fan coil air conditioning
- Carpeted

- Large roof terrace to front and terraces to rear and side
- Superb natural light
- Metal tile suspended ceilings
- Kitchens on both floors