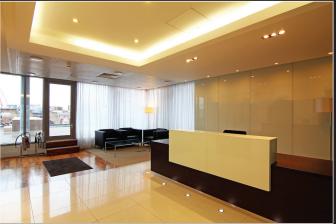

# Description

40-41 Conduit Street is located on the east side of Conduit Street, opposite St George Street and within a few metres from the junction with New Bond Street. The offices are impeccably fitted out to a very high standard and comprise open plan areas, 7 offices and 3 meeting rooms

### **Amenities**

- Fully fitted and ready to walk into
- Commissionaire
- LG 3 lighting
- Four pipe fan coil air conditioning
- Carpeted

- Large roof terrace to front and terraces to rear and side
- Superb natural light
- Metal tile suspended ceilings
- Kitchens on both floors