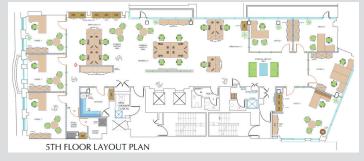

# Accommodation

 5th floor
 3,457 sq ft

 6th floor
 1,198 sq ft

Total 4,655 sq ft