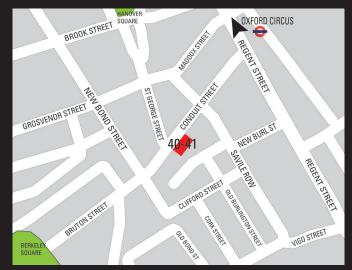

# Washington House 40 - 41 Conduit Street Mayfair W1

# Description

40-41 Conduit Street is located on the east side of Conduit Street, opposite St George Street and within a few metres from the junction with New Bond Street. The offices are impeccably fitted out to a very high standard and comprise open plan areas, 7 offices and 3 meeting rooms