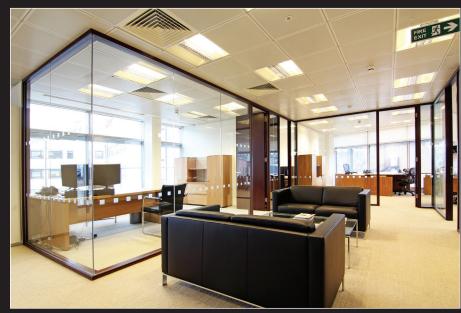

# Description

40-41 Conduit Street is located on the east side of Conduit Street, opposite St George Street and within a few metres from the junction with New Bond Street. The offices are impeccably fitted out to a very high standard and comprise open plan areas, 7 offices and 3 meeting rooms

### **Amenities**

- Fully fitted and ready to walk into
- Commissionaire
- LG 3 lighting
- Four pipe fan coil air conditioning
- Carpeted

- Large roof terrace to front and terraces to rear and side
- Superb natural light
- Metal tile suspended ceilings
- Kitchens on both floors