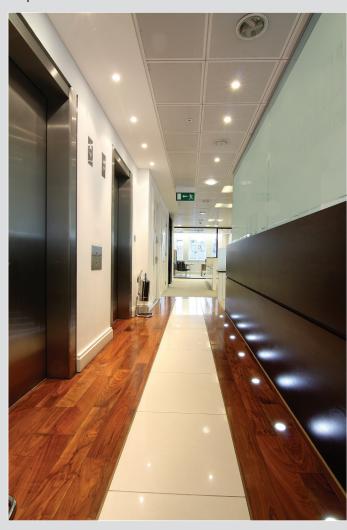

### **Amenities**

- Fully fitted and ready to walk into
- Commissionaire
- LG 3 lighting
- Four pipe fan coil air conditioning
- Carpeted

- Large roof terrace to front and terraces to rear and side
- Superb natural light
- Metal tile suspended ceilings
- Kitchens on both floors

- Two automatic passenger lifts
- Fully accessible raised floors
- Cat 6 cabling
- 2 Showers