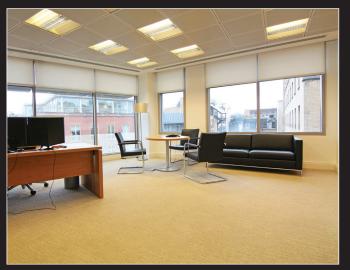

# Description

40-41 Conduit Street is located on the east side of Conduit Street, opposite St George Street and within a few metres from the junction with New Bond Street. The offices are impeccably fitted out to a very high standard and comprise open plan areas, 7 offices and 3 meeting rooms

### **Amenities**

- Fully fitted and ready to walk into
- Commissionaire
- LG 3 lighting
- Four pipe fan coil air conditioning
- Carpeted

- Large roof terrace to front and terraces to rear and side
- Superb natural light
- Metal tile suspended ceilings
- Kitchens on both floors