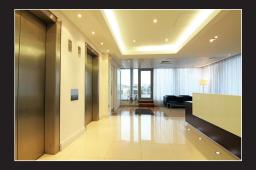

### **Amenities**

- Fully fitted and ready to walk into
- Commissionaire
- LG 3 lighting
- Four pipe fan coil air conditioning
- Carpeted

- Large roof terrace to front and terraces to rear and side
- Superb natural light
- Metal tile suspended ceilings
- Kitchens on both floors

- Two automatic passenger lifts
- Fully accessible raised floors
- Cat 6 cabling
- 2 Showers